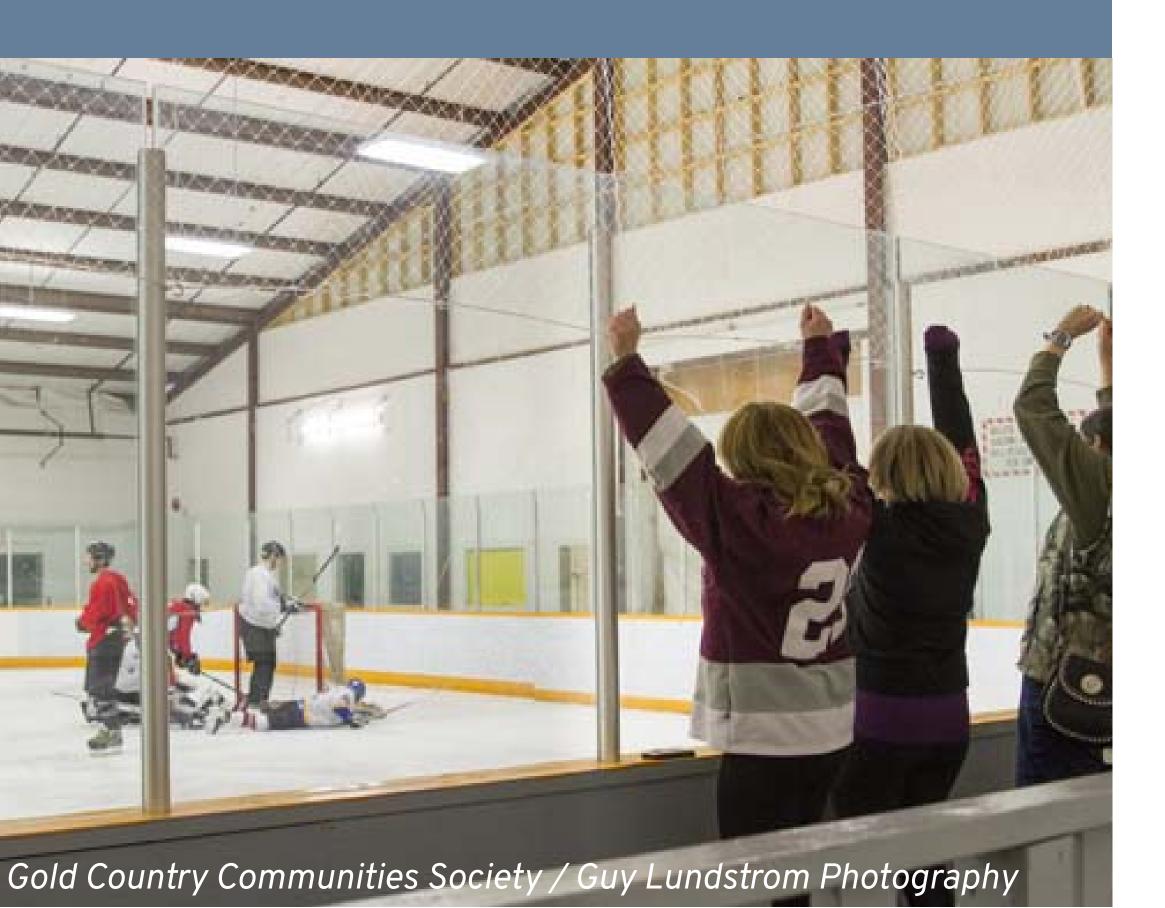

## THE VILLAGE OF CLINTON

The Village of Clinton is ideally located just 4 hours from Vancouver and Prince George. As a half way point Clinton is the perfect community for a meal and hockey practice while on the road to the next game.

### ARENA Amenities

The 47 Mile Sports complex is a regular size arena with artificial ice, available to the public at the beginning of November.

The arena is ideally located just one block east of Highway 97 in the heart of Clinton with easy bus access and parking. The Village of Clinton 's 47 Mile Sports Complex is affordable and has flexible timelines. Clinton 's staff will work with you and do their best to accommodate your ice time needs.

Small town atmosphere, where history meets adventure, Clinton can be your one-stop ice time shop!